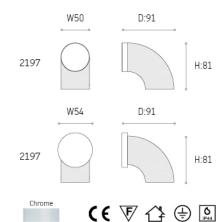

## 2190/2190A

A Wall lamp with round arm in modern style, use typical round acrylic strip, strong quality collision with simple and fashion out shape. It has IP44 waterproof function and you can choose difference acrylic shade.

LED: High voltage LED module/HONGLI or EPISTAR(SMD 2835 LED)

PF: >0.5 RA: >80

Input voltage: 220~240V 50/60Hz

Warranty: 3 years CCT: 3000K

Energy efficiency: Variable LED lamps of the efficiency class A

| Article no. | Description.   | Features.                                     | Lumens. |
|-------------|----------------|-----------------------------------------------|---------|
| 2190        | LED Wall Light | Stainess Steel shell+Acrylic cover/SMD LED 4W | 200lm   |
| 2190A       | LED Wall Light | Stainess Steel shell+Acrylic cover/SMD LED 4W | 200lm   |