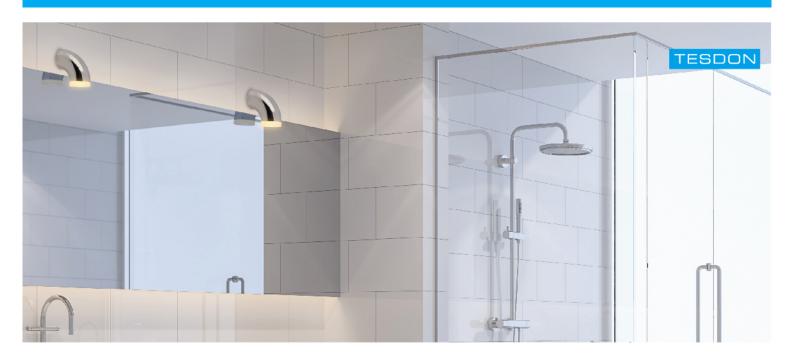

## 2190/2190A

A Wall lamp with round arm in modern style, use typical round acrylic strip, strong quality collision with simple and fashion out shape. It has IP44 waterproof function and you can choose difference acrylic shade.

LED: High voltage LED module/HONGLI or EPISTAR(SMD 2835 LED)

PF: >0.5 RA: >80

Input voltage: 220~240V 50/60Hz

Warranty: 3 years CCT: 3000K

Energy efficiency: Variable LED lamps of the efficiency class A

| Article no. | Description.   | Features.                                     | Lumens. |
|-------------|----------------|-----------------------------------------------|---------|
| 2190        | LED Wall Light | Stainess Steel shell+Acrylic cover/SMD LED 4W | 200lm   |
| 2190A       | LED Wall Light | Stainess Steel shell+Acrylic cover/SMD LED 4W | 200lm   |