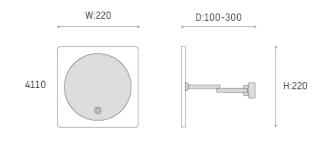

## 4110

Typical mirror lamp, you can use for picture lamp, you also can have difference installation way as you like, can be clip on the mirror or install on upon of the cabinet.

LED: High voltage LED module/HONGLI or EPISTAR(SMD 2835 LED)

PF: >0.5 RA: >80

Input voltage: 220~240V 50/60Hz

Warranty: 3 years CCT: 3000K

Energy efficiency: Variable LED lamps of the efficiency class A

| Article no. | Description.    | Features.                                                | Lumens. |
|-------------|-----------------|----------------------------------------------------------|---------|
| 4110        | LED Mirror Lamp | Aluminium shell+Acrylic and Glass cover/SMD LED 6W 3000K | 220lm   |