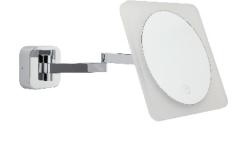

## 4110

Typical mirror lamp, you can use for picture lamp, you also can have difference installation way as you like, can be clip on the mirror or install on upon of the cabinet.

LED: High voltage LED module/HONGLI or EPISTAR(SMD 2835 LED)

PF: >0.5 RA: >80

Input voltage: 220~240V 50/60Hz

Warranty: 3 years CCT: 3000K

Energy efficiency: Variable LED lamps of the efficiency class A

| Article no. | Description.    | Features.                                                | Lumens. |
|-------------|-----------------|----------------------------------------------------------|---------|
| 4110        | LED Mirror Lamp | Aluminium shell+Acrylic and Glass cover/SMD LED 6W 3000K | 220lm   |