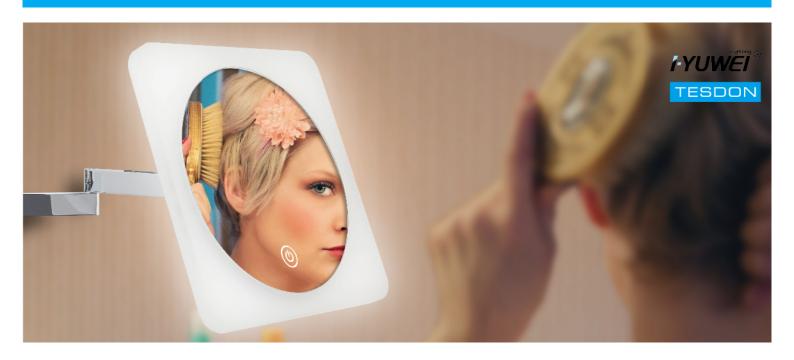

## 4110

Typical mirror lamp, you can use for picture lamp, you also can have difference installation way as you like, can be clip on the mirror or install on upon of the cabinet.

LED: High voltage LED module/HONGLI or EPISTAR(SMD 2835 LED)