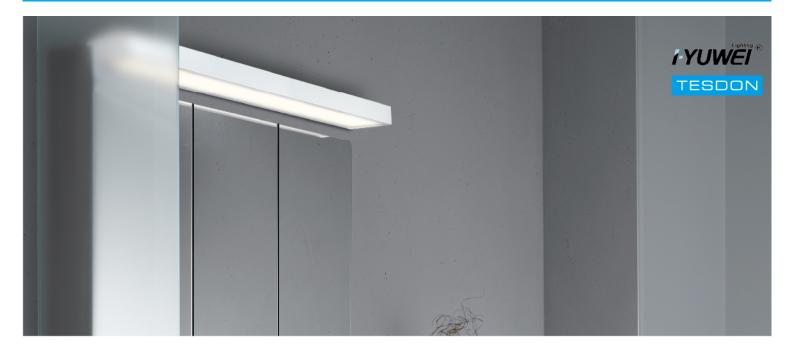

## Bathroom Light

## 2618/2718/2818/2918

Bathroom lamp with light ups and down, you can install on two size of mirror in your bathroom.

LED: High voltage LED module/HONGLI or EPISTAR(SMD 2835 LED) PF: >0.5 RA: >80 Input voltage: 220~240V 50/60Hz Warranty: 3 years CCT: 3000K Energy efficiency: Variable LED lamps of the efficiency class A