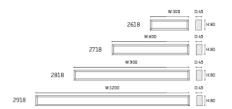

## 2618/2718/2818/2918

Bathroom lamp with light ups and down, you can install on two size of mirror in your bathroom.

LED: High voltage LED module/HONGLI or EPISTAR(SMD 2835 LED) PF: >0.5 RA: >80 Input voltage: 220~240V 50/60Hz Warranty: 3 years CCT: 3000K Energy efficiency: Variable LED lamps of the efficiency class A

| € ♥ ℃       |                 |                                           | Chrome  |
|-------------|-----------------|-------------------------------------------|---------|
| Article no. | Description.    | Features.                                 | Lumens. |
| 2618        | LED Mirror Lamp | Aluminium shell+Acrylic cover/SMD LED 10W | 230lm   |
| 2718        | LED Mirror Lamp | Aluminium shell+Acrylic cover/SMD LED 15W | 660lm   |
| 2818        | LED Mirror Lamp | Aluminium shell+Acrylic cover/SMD LED 20W | 990lm   |
| 2918        | LED Mirror Lamp | Aluminium shell+Acrylic cover/SMD LED 36W | 1760lm  |