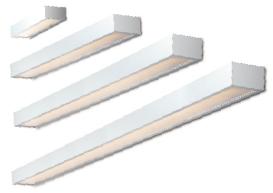

## 2618/2718/2818/2918

Bathroom lamp with light ups and down, you can install on two size of mirror in your bathroom.

LED: High voltage LED module/HONGLI or EPISTAR(SMD 2835 LED) PF: >0.5 RA: >80 Input voltage: 220~240V 50/60Hz Warranty: 3 years CCT: 3000K Energy efficiency: Variable LED lamps of the efficiency class A

| € ♥ ℃       |                 |                                           | Chrome  |
|-------------|-----------------|-------------------------------------------|---------|
| Article no. | Description.    | Features.                                 | Lumens. |
| 2618        | LED Mirror Lamp | Aluminium shell+Acrylic cover/SMD LED 10W | 230lm   |
| 2718        | LED Mirror Lamp | Aluminium shell+Acrylic cover/SMD LED 15W | 660lm   |
| 2818        | LED Mirror Lamp | Aluminium shell+Acrylic cover/SMD LED 20W | 990lm   |
| 2918        | LED Mirror Lamp | Aluminium shell+Acrylic cover/SMD LED 36W | 1760lm  |